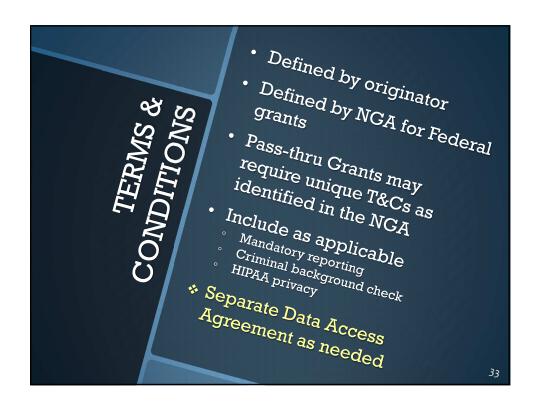

oods and services received and documented                   | •     | Grant funds are reconciled based on how granted funds were spent                                                                                                 |
|                  | •        | May withhold payments for work not yet accepted                               | •     | May request reimbursement for funds misused                                                                                                                      |
| COMPARE<br>SPEND |          |                                                                               |       |                                                                                                                                                                  |