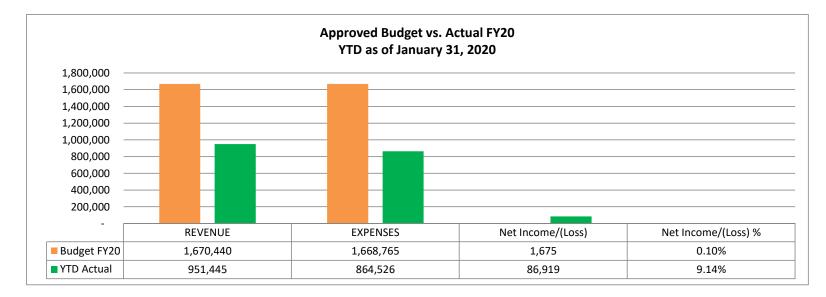

|                      |
|                                                                                              | \$387,000              | \$148,665                                         | (238,335)                   |                                                                                                                      |           | \$129,001<br>\$392,374 | ≤1 mos.<br>\$129,000 |
|                                                                                              |                        |                                                   |                             |                                                                                                                      |           |                        |                      |