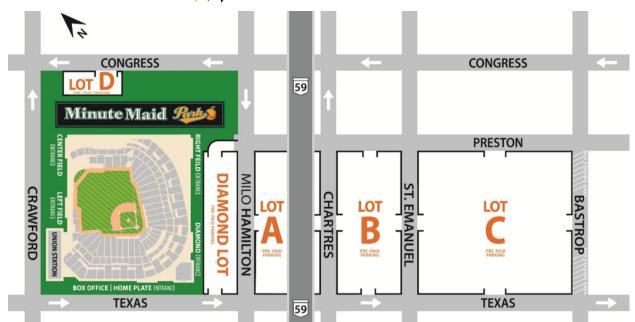

# Stadium Map

#### **Local Participants:**

If you are driving to the event, you can park in Diamond and A Lots for free; first come, first serve.