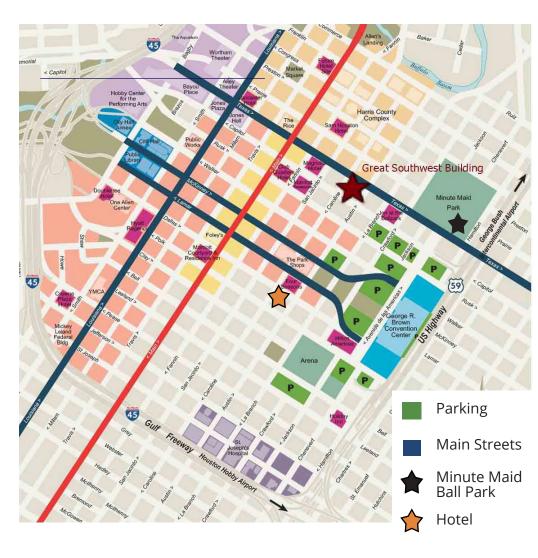

# **Map of Surrounding Area**

All Summit events will take place at the Houston Astros Minute Made Ball Park, a 5-minute cab/ride-share away from the hotel. It is a 10-minute walk (1/2 mile).

All cab rides anywhere within the Houston Downtown area are a flat \$5 charge.

Ask to be dropped off at the corner of Crawford & Texas.